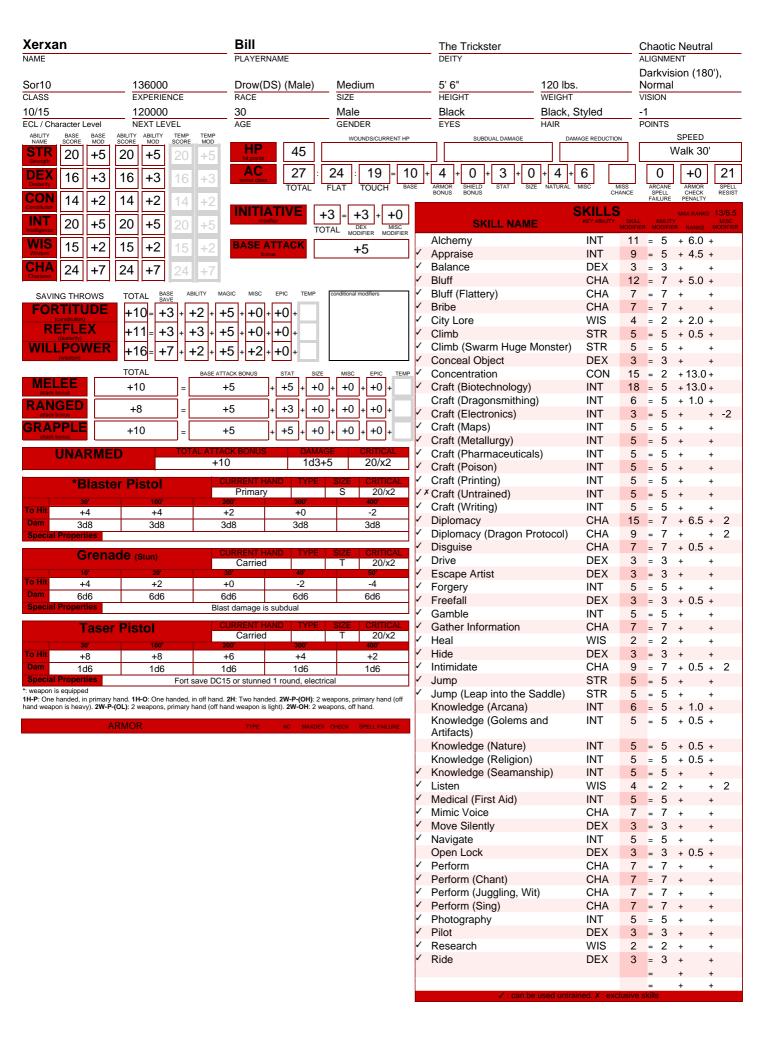

|    |                       | SKILLS              |                   |   |                     |   | MAX RANK | (s 1 | 3/6.5            |
|----|-----------------------|---------------------|-------------------|---|---------------------|---|----------|------|------------------|
|    | SKILL NAME            | KEY ABILITY         | SKILL<br>MODIFIER |   | ABILITY<br>MODIFIER |   | RANKS    | N    | MISC<br>IODIFIER |
| 1  | Sapper                | STR                 | 5                 | = | 5                   | + |          | +    |                  |
| 1  | Savoir Faire          | CHA                 | 7                 | = | 7                   | + |          | +    |                  |
| 1) | Scry                  | INT                 | 6                 | = | 5                   | + | 1.0      | +    |                  |
| 1  | Search                | INT                 | 7                 | = | 5                   | + |          | +    | 2                |
| 1  | Search (Stash Item)   | INT                 | 5                 | = | 5                   | + |          | +    |                  |
| 1  | Seduction             | CHA                 | 7                 | = | 7                   | + |          | +    |                  |
| 1  | Sense Motive          | WIS                 | 2                 | = | 2                   | + | 0.5      | +    |                  |
|    | Spellcraft            | INT                 | 17                | = | 5                   | + | 12.0     | +    |                  |
| 1  | Spot                  | WIS                 | 4                 | = | 2                   | + |          | +    | 2                |
| 1  | Strategy              | INT                 | 5                 | = | 5                   | + |          | +    |                  |
| 1  | Swim                  | STR                 | 3                 | = | 5                   | + |          | +    | -2               |
| 1  | Tactics               | INT                 | 5                 | = | 5                   | + |          | +    |                  |
| 1  | Urban Lore            | WIS                 | 2                 | = | 2                   | + |          | +    |                  |
| 1  | Use Device            | INT                 | 5                 | - | 5                   | + |          | +    |                  |
| 1  | Use Rope              | DEX                 | 3                 | = | 3                   | + | 0.5      | +    |                  |
| 1  | Use Steamcraft Device | INT                 | 5                 | = | 5                   | + |          | +    |                  |
| 1  | Wilderness Lore       | WIS                 | 2                 | - | 2                   | + |          | +    |                  |
|    |                       |                     |                   | = |                     | + |          | +    |                  |
|    |                       | d untrained. X : e: |                   | = |                     | + |          | +    |                  |