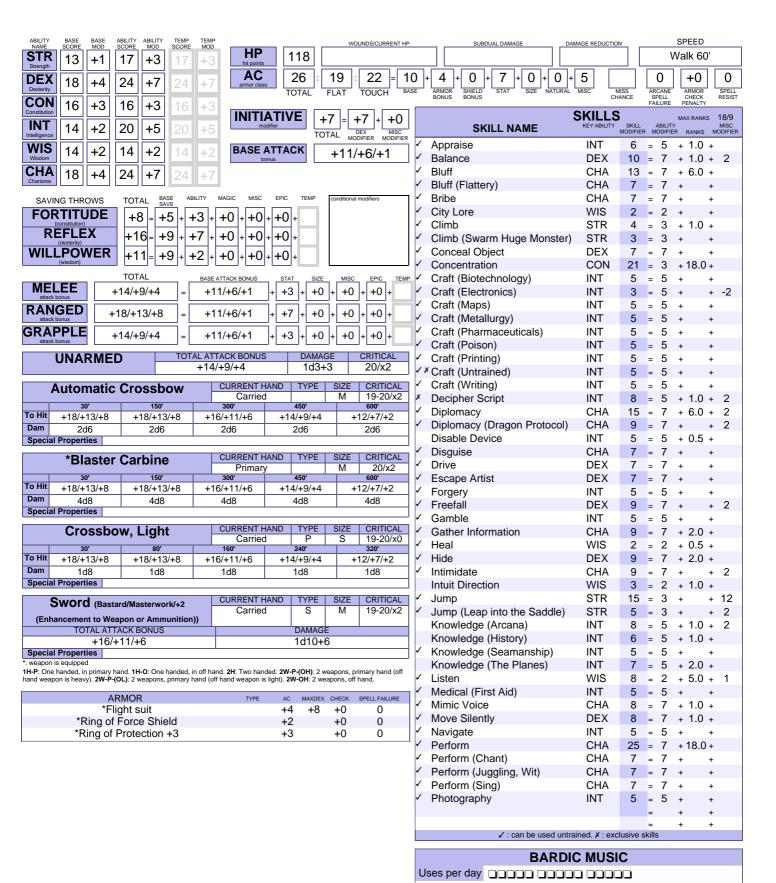

|   |                       | SKILLS           |                   |     |                     |   | MAX RANK | s | 18/9             |
|---|-----------------------|------------------|-------------------|-----|---------------------|---|----------|---|------------------|
|   | SKILL NAME            | KEY ABILITY      | SKILL<br>MODIFIER |     | ABILITY<br>MODIFIER |   | RANKS    | N | MISC<br>MODIFIER |
| 1 | Pilot                 | DEX              | 7                 | =   | 7                   | + |          | + |                  |
| 1 | Research              | WIS              | 2                 | =   | 2                   | + |          | + |                  |
| 1 | Ride                  | DEX              | 7                 | =   | 7                   | + |          | + |                  |
| 1 | Sapper                | STR              | 3                 | =   | 3                   | + |          | + |                  |
| 1 | Savoir Faire          | CHA              | 7                 | =   | 7                   | + |          | + |                  |
| 1 | Scry                  | INT              | 5                 | =   | 5                   | + |          | + |                  |
| 1 | Search                | INT              | 6                 | =   | 5                   | + | 0.5      | + | 1                |
| 1 | Search (Stash Item)   | INT              | 5                 | -   | 5                   | + |          | + |                  |
| 1 | Seduction             | CHA              | 7                 | =   | 7                   | + |          | + |                  |
| 1 | Sense Motive          | WIS              | 3                 | =   | 2                   | + | 1.0      | + |                  |
|   | Spellcraft            | INT              | 25                | =   | 5                   | + | 18.0     | + | 2                |
| 1 | Spot                  | WIS              | 3                 | =   | 2                   | + | 0.5      | + | 1                |
| 1 | Strategy              | INT              | 5                 | =   | 5                   | + |          | + |                  |
| 1 | Survival              | WIS              | 2                 | =   | 2                   | + |          | + |                  |
| 1 | Swim                  | STR              | -13               | =   | 3                   | + |          | + | -16              |
| 1 | Tactics               | INT              | 5                 | -   | 5                   | + |          | + |                  |
|   | Tumble                | DEX              | 17                | =   | 7                   | + | 10.0     | + |                  |
| 1 | Urban Lore            | WIS              | 2                 | =   | 2                   | + |          | + |                  |
| 1 | Use Device            | INT              | 5                 | =   | 5                   | + |          | + |                  |
| Х | Use Magic Device      | CHA              | 14                | =   | 7                   | + | 7.0      | + |                  |
| 1 | Use Rope              | DEX              | 7                 | =   | 7                   | + |          | + |                  |
| 1 | Use Steamcraft Device | INT              | 5                 | -   | 5                   | + |          | + |                  |
| 1 | Wilderness Lore       | WIS              | 2                 | =   | 2                   | + |          | + |                  |
|   |                       |                  |                   | =   |                     | + |          | + |                  |
|   |                       |                  |                   | =   |                     | + |          | + |                  |
|   | ✓ : can be used       | untrained. X: ex | clusive:          | ski | lls                 |   |          |   |                  |