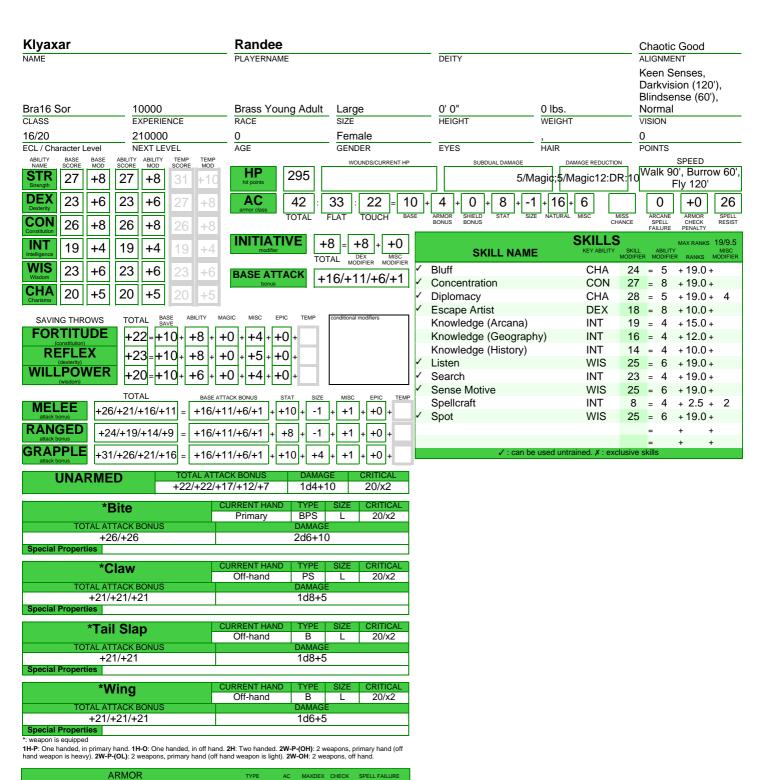

| EQUIPM                                                                          | ENT      |        |                |         |
|---------------------------------------------------------------------------------|----------|--------|----------------|---------|
| ITEM                                                                            | LOCATION | QTY    | WT             | COST    |
| Bite                                                                            | Equipped | 1      | 0.0            | 0.0     |
| Periapt of Wound Closure                                                        | Equipped | 1      | 0.0            | 15000.0 |
| Claw                                                                            | Equipped | 1      | 0.0            | 0.0     |
| Greater Ring of Energy Resistance<br>(Cold)<br>Absorbs 30 points of Cold damage | Equipped | 1      | 0.0            | 44000.0 |
| Ring (Polymorph)                                                                | Equipped | 1      | 0.0            | 64000.0 |
| Tail Slap                                                                       | Equipped | 1      | 0.0            | 0.0     |
| Wing                                                                            | Equipped | 1      | 0.0            | 0.0     |
| TOTAL WEIGHT CARRIED/\                                                          |          | 0 lbs. | 123000.0<br>gp |         |

| WEIGHT ALLOWANCE           Light         1840         Medium         3680         Heavy         5520           Lift over head         5520         Lift off ground         11040         Push / Drag         27600 |      |                 |       |             |       |  |
|--------------------------------------------------------------------------------------------------------------------------------------------------------------------------------------------------------------------|------|-----------------|-------|-------------|-------|--|
| Light                                                                                                                                                                                                              | 1840 | Medium          | 3680  | Heavy       | 5520  |  |
| Lift over head                                                                                                                                                                                                     | 5520 | Lift off ground | 11040 | Push / Drag | 27600 |  |

| SPECIAL ABILITIES                                    |
|------------------------------------------------------|
| +4 racial bonus to Fortitude saves vs. Poison        |
| Breath Weapon (Su) 40' Cone of Sleep DC 26 for 1d6+5 |
| Breath Weapon (Su) 80' Line of Fire 10d6 fire DC 26  |
| Daylight (Su)                                        |
| Energy Resistance Acid/Cold/Electricity 10           |
| Frightful Presence (Ex) 150 ft DC 23                 |
| Immunity to Disease (Ex)                             |
| Immunity to Fire (Ex)                                |
| Immunity to Paralysis (Ex)                           |
| Immunity to Sleep (Ex)                               |
| Natural weapons as magic weapons (Ex)                |
| Smite Evil (Su) 1/day                                |
| Vulnerability to Cold (Ex)                           |
| Wings (Ex)                                           |
|                                                      |

|              | FEATS                                                                                                                                                                                                                         |
|--------------|-------------------------------------------------------------------------------------------------------------------------------------------------------------------------------------------------------------------------------|
| Cleave       | If you deal a creature enough damage to make it drop, you get an immediate, extra melee attack against another creature within reach. You can use this ability once per round.                                                |
| Dodge        | During your action, you designate an opponent and receive a +1 dodge bonus to Armor Class against attacks from that opponent.                                                                                                 |
| Flyby Attack | When flying, the creature can take a move action (including a dive) and another standard action at any point during the move.                                                                                                 |
| Hover        | When flying, the creature can halt its forward motion and hover in place as a move action.                                                                                                                                    |
| Mobility     | You get a +4 dodge bonus to Armor Class against attacks of opportunity caused when you move out of or within a threatened area.                                                                                               |
| Power Attack | On your action, before making attack rolls for a round, you may choose to subtract a number from all melee attack rolls and add the same number to all melee damage rolls. This number may not exceed your base attack bonus. |
| Snatch       | The creature can choose to start a grapple when it hits with a claw or bite attack, as though it had the improved grab special attack.                                                                                        |

# PROFICIENCIES Bite, Claw, Tail Slap, Wing

# LANGUAGES

Draconic

# **TEMPLATES**

Half Celestial

|        |                                                  |           |                                    | In                      | nate Racial Spell                                   | s                                       |                |                            |                                                 |                     |
|--------|--------------------------------------------------|-----------|------------------------------------|-------------------------|-----------------------------------------------------|-----------------------------------------|----------------|----------------------------|-------------------------------------------------|---------------------|
|        | Name                                             | DC        | Saving Throw                       | Time                    | Duration                                            | Range                                   | Comp.          | Spell Resistance           | School                                          | Source              |
|        | Endure Elements                                  | 16        | Will negates<br>(harmless)         | 1<br>standard<br>action | 24 hours                                            | Touch                                   | V, S           | Yes (harmless)             | Abjuration                                      | RSRD: SpellsD-E.rtt |
|        | Effect: Exist comfortably in hot or cold environ | nments.   |                                    |                         |                                                     | Target: Creature to                     | ouched         |                            |                                                 |                     |
| t Will | Speak with Animals                               | 16        | None                               | 1<br>standard<br>action | 5 minutes                                           | Personal                                | V, S           | No                         | Divination                                      | RSRD: SpellsS.rtf   |
|        | Effect: You can communicate with animals.        |           |                                    |                         |                                                     | Target: You                             |                |                            |                                                 |                     |
| İ      | Holy Word                                        | 22        | None or Will negates;<br>see text  | 1<br>standard<br>action | Instantaneous                                       | 40 ft.                                  | V              | Yes                        | Evocation [Good,<br>Sonic]                      | RSRD: SpellsH-L.rtf |
|        | Effect: Kills, paralyzes, blinds, or deafens non | igood su  | bjects.                            |                         |                                                     | Target: Nongood of                      | reatures in a  | a 40-ftradius spread o     |                                                 |                     |
| 1      | Hallow                                           | 20        | See text                           | 24 hours                | Instantaneous                                       | Touch                                   | V, S, M,<br>DF | See text                   |                                                 | RSRD: SpellsH-L.rtf |
|        | Effect: Designates location as holy.             |           | 1400                               |                         |                                                     |                                         |                | from the touched poin      |                                                 |                     |
| 1      | Charm Monster, Mass                              | 23        | Will negates                       | 1<br>standard<br>action | 16 days                                             | Close (65')                             | V              | Yes                        | Enchantment<br>(Charm)<br>[Mind-Affecting]      | RSRD: SpellsC.rtf   |
|        | Effect: As charm monster, but all within 30 ft.  |           |                                    |                         |                                                     |                                         |                | , no two of which can b    |                                                 |                     |
| 1      | Aid                                              | 17        | None                               | 1<br>standard<br>action | 16 minutes                                          | Touch                                   |                | Yes (harmless)             | Enchantment<br>(Compulsion)<br>[Mind-Affecting] | RSRD: SpellsA-B.rtf |
|        | Effect: +1 on attack rolls, +1 against fear, 1d8 |           |                                    |                         |                                                     | Target: Living crea                     |                |                            |                                                 |                     |
| ì      | Detect Evil                                      | 16        | None                               | 1<br>standard<br>action | Concentration, up to 160 minutes [D]                | 60 ft.                                  | V, S, DF       |                            | Divination                                      | RSRD: SpellsD-E.rti |
|        | Effect: Reveals creatures, spells, or objects of |           |                                    |                         |                                                     | Target: Cone-shap                       |                |                            |                                                 |                     |
| )      | Cure Serious Wounds                              | 18        | Will half (harmless);<br>see text  | 1<br>standard<br>action | Instantaneous                                       | Touch                                   | V, S           | Yes (harmless); see text   | Conjuration<br>(Healing)                        | RSRD: SpellsC.rtf   |
|        | Effect: Cures 3d8+15 damage.                     |           |                                    |                         |                                                     | Target: Creature to                     | ouched         |                            |                                                 |                     |
| )      | Neutralize Poison                                | 18        | Will negates<br>(harmless, object) | 1<br>standard<br>action | 160 minutes                                         | Touch                                   | V, S, M/DI     | F Yes (harmless, object    | t) Conjuration<br>(Healing)                     | RSRD: SpellsM-O.rl  |
|        | Effect: Immunizes subject against poison, det    | oxifies v | enom in or on subject.             |                         |                                                     | Target: Creature of                     | r object of u  | p to 16 cu. ft. touched    |                                                 |                     |
| )      | Holy Smite                                       | 19        | Will partial; see text             | 1<br>standard<br>action | Instantaneous [1 round]; see text                   | Medium (260')                           | V, S           | Yes                        | Evocation [Good]                                | RSRD: SpellsH-L.rtf |
|        | Effect: Damages and blinds evil creatures.       |           |                                    |                         |                                                     | Target: 20-ftradiu                      |                |                            |                                                 |                     |
| ì      | Remove Disease                                   | 18        | Fortitude negates<br>(harmless)    | 1<br>standard<br>action | Instantaneous                                       | Touch                                   | V, S           | Yes (harmless)             | Conjuration<br>(Healing)                        | RSRD: SpellsP-R.rtf |
|        | Effect: Cures all diseases affecting subject.    |           |                                    |                         |                                                     | Target: Creature to                     |                |                            |                                                 |                     |
| ì      | Dispel Evil                                      | 19        | See text                           | 1<br>standard<br>action | 16 rounds or until discharged, whicheve comes first | r Touch                                 | V, S, DF       | See text                   | Abjuration [Good]                               | RSRD: SpellsD-E.rtf |
|        | Effect: +4 bonus against attacks.                |           |                                    |                         |                                                     | Target: You and a<br>spell on a touched | creature or    |                            | plane; or you and a                             |                     |
| l      | Bless                                            | 16        | None                               | 1<br>standard<br>action | 16 minutes                                          | 50 ft.                                  |                | Yes (harmless)             | Enchantment<br>(Compulsion)<br>[Mind-Affecting] | RSRD: SpellsA-B.rtf |
|        | Effect: Allies gain +1 on attack rolls and +1 on |           |                                    |                         |                                                     |                                         |                | s within a 50-ft. burst, c |                                                 |                     |
|        | Holy Aura                                        | 23        | See text                           | 1<br>standard<br>action | 16 rounds [D]                                       | 20 ft.                                  | V, S, F        | Yes (harmless)             |                                                 | RSRD: SpellsH-L.rtf |
|        | Effect: +4 to AC, +4 resistance, and SR 25 ag    |           |                                    |                         |                                                     |                                         |                | -radius burst centered of  |                                                 |                     |
|        | Protection from Evil                             | 16        | Will negates<br>(harmless)         | 1<br>standard<br>action | 16 minutes [D]                                      | Touch                                   |                | F No; see text             | Abjuration [Good]                               | RSRD: SpellsP-R.rt  |
|        | Effect: +2 to AC and saves, counter mind con     | trol, hed | ge out elementals and o            | utsiders.               |                                                     | Target: Creature to                     | ouched         |                            |                                                 |                     |
|        |                                                  |           |                                    |                         | * =Domain/Speciality Spell                          |                                         |                |                            |                                                 |                     |

# Sorcerer Spells

| LEVEL   | 0 | 1 | 2 | 3 | 4 | 5 | 6 | 7 | 8 | 9 |
|---------|---|---|---|---|---|---|---|---|---|---|
| KNOWN   | 6 | 6 | 3 | 0 | 0 | 0 | 0 | 0 | 0 | 0 |
| PER DAY | 6 | 8 | 5 | 0 | 0 | 0 | 0 | 0 | 0 | 0 |

#### Innate

□□Endure Elements (DC:16)

At Will Speak with Animals (DC:16)
□Holy Word (DC:22)
□Hallow (DC:20)
□Charm Monster, Mass (DC:23)
□Aid (DC:17)
□Detect Evil (DC:16)
□Cure Serious Wounds (DC:18)
□Neutralize Poison (DC:18)
□Holy Smite (DC:19)
□Remove Disease (DC:18)
□Dispel Evil (DC:19)
□Bless (DC:16)
□□Holy Aura (DC:23)
□□Protection from Evil (DC:16)

# Buffs:

Klyaxor appears with the following Buffs Bull's Strength +4 STR Cat's Grace +4 DEX Haste +1 AC, +1 Reflex, +1 Attack, +30 Move Mage Armor +4 AC Shield +4 AC Aid +1 TO HIT, 1d8+7 HP Holy Aura +1 SAVES, AC +4 Bless +1 TO HIT